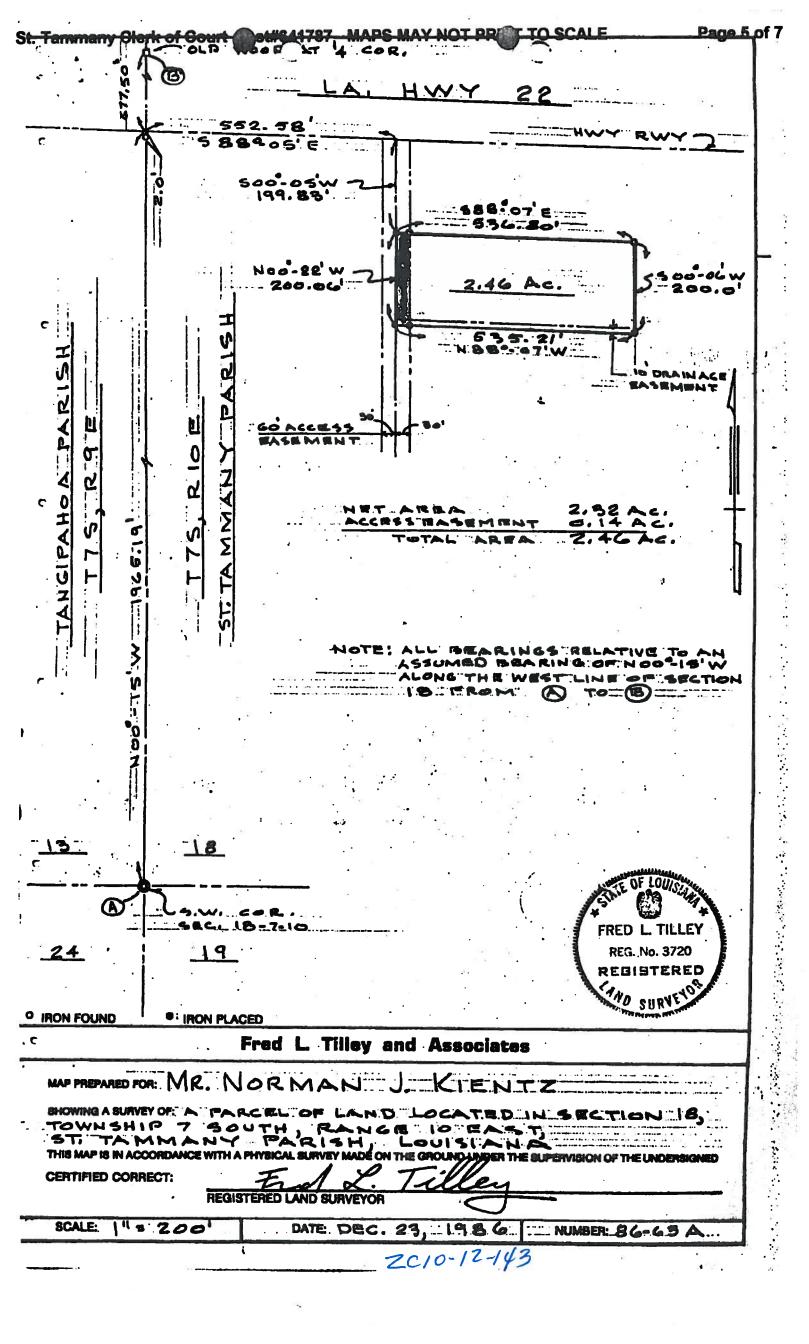

## ZC10-12-143

All that certain tract or portion of land, together with all the buildings arld improvements thereon, and all the right, ways, privileges, servitudes, appurtenances and advantages thereunto belonging or in anywise appertaining, situated in Section 18, Township 7 South, Range 10 East, St. Tammany Parish, Louisiana, and more fully described as follows: Commencing at the Southwest corner of Section 18, go along the West line of Section 18 on an. assumed bearing of North 00 degrees 13 minutes West 1965.19 feet to a point on the South line of the right-of--way of Louisiana Highway 22; thence along the said right-of-way South 88 degrees 05 minutes East 582.58 to an iron arid the point of beginning. Thence continue South 88 degrees 05 minutes East along the South line of the right of way of Louisiana Highway 22 a distance of 506.86 feet to an iron; thence South 00 degrees 6 minutes West 399.54 feet to an iron; thence North 88 degrees 07 minutes West, 535.21 feet to an iron; thence North 00 degrees 22 minutes West 200.06 to an iron; thence South 88 degrees 07 minutes East 30 feet to an iron; thence North 00 degrees 5 minutes East, a distance of 199.82 feet to an iron and the point of beginning heretofore set.